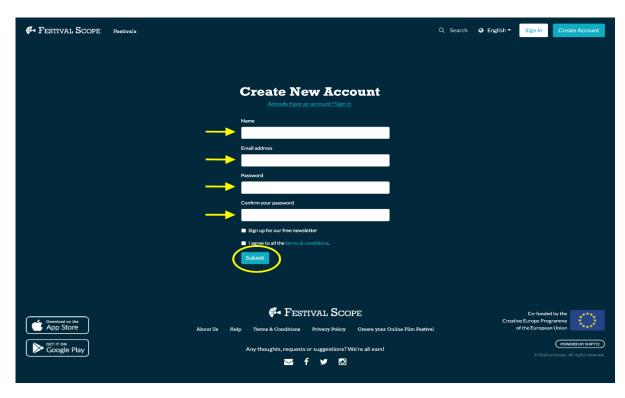

## A quick user guide for the LUX Virtual Cinema

1. Visit the LUX Virtual Cinema page.

https://www.festivalscope.com/page/lux-audience-week-romania/

2. Click on "create an account".

3. Enter your information, agree to the terms & conditions, and click on "submit".