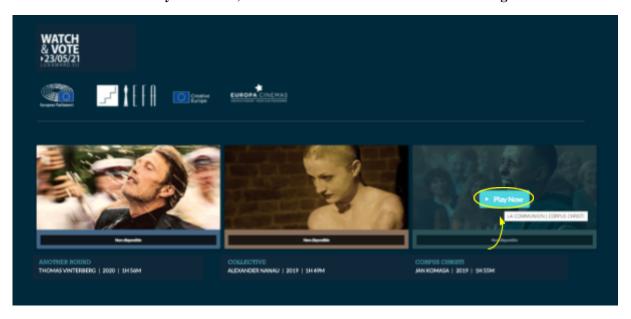

4. Return to the LUX Virtual Cinema page.

https://www.festivalscope.com/page/lux-audience-week-romania/

5. To watch the film of your choice, click on the blue button on the film's image.