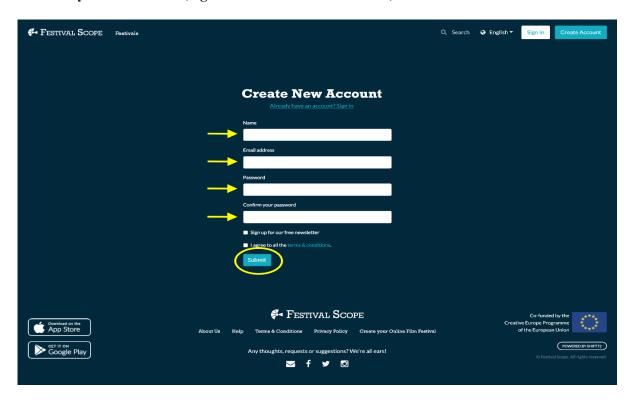

## A quick user guide for the LUX Virtual Cinema

1. Visit the LUX Virtual Cinema page.

https://www.festivalscope.com/page/lux-audience-week-sweden/

2. Click on "create an account".

3. Enter your information, agree to the terms & conditions, and click on "submit".