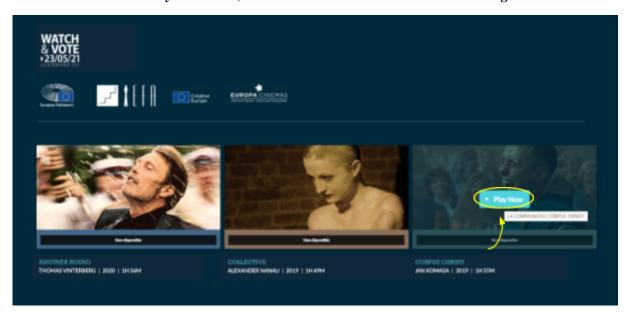

4. Return to the LUX Virtual Cinema page.

https://www.festivalscope.com/page/lux-audience-week-sweden/

5. To watch the film of your choice, click on the blue button on the film's image.