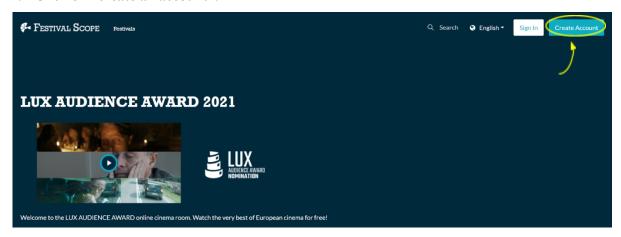

## A quick user guide for the LUX Virtual Cinema

1. Visit the LUX Virtual Cinema page.

https://www.festivalscope.com/page/lux-audience-week-sweden/

2. Click on "create an account".

3. Enter your information, agree to the terms & conditions, and click on "submit".